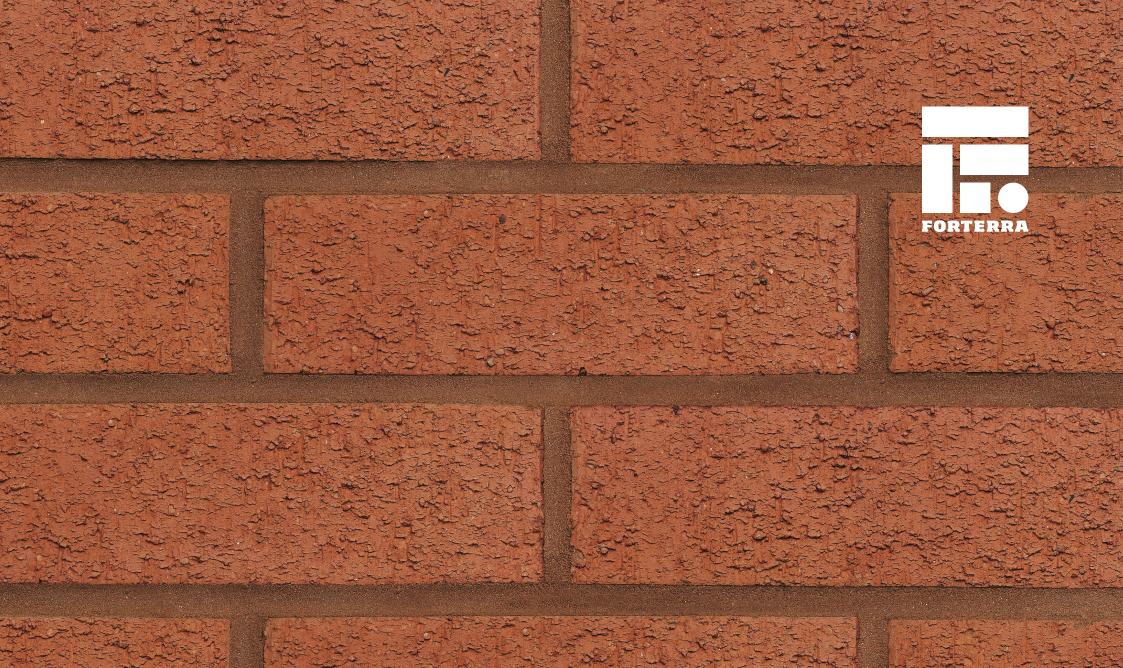

## OLD TRAFFORD RED

## **OLD TRAFFORD RED**

## Manufactured to BS EN 771-1

**Brick type** Category II, U, Clay Masonry Unit

**Standard work size** 215 x 102.5 x 65mm

**Dimensional tolerances** Tolerance category: T2 Range category: R1

Compressive strength  $\geq 40$ N/mm<sup>2</sup>

Water absorption  $\leq 10\%$ 

**Durability** F2

Active soluble salts content S2

**Configuration** Vertically Perforated 18-28% Voids

Dry weight per brick 2.35kg

Pack Size

Factory Claughton

**EAN** 5057595000781