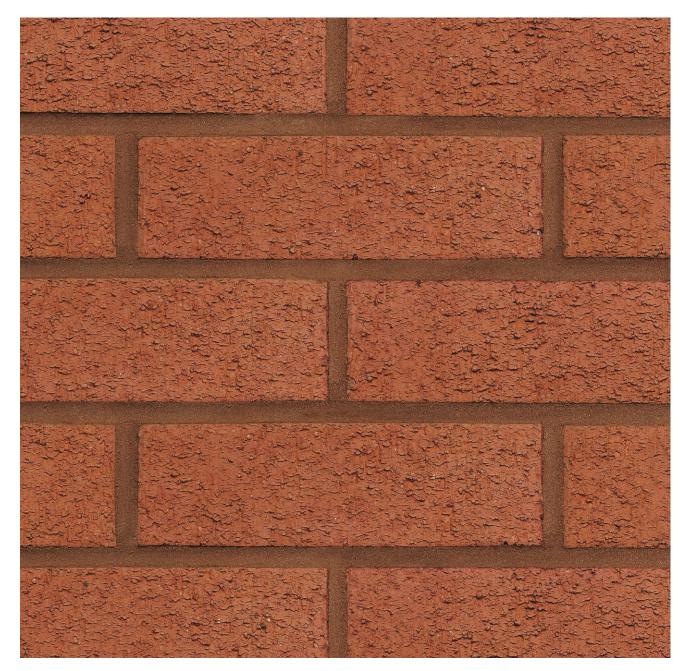

## OLD TRAFFORD RED

## **OLD TRAFFORD RED**

## Manufactured to BS EN 771-1

**Brick type** Category II, U, Clay Masonry Unit

**Standard work size** 215 x 102.5 x 65mm

**Dimensional tolerances** Tolerance category: T2 Range category: R1

Compressive strength  $\geq 40$ N/mm<sup>2</sup>

Water absorption  $\leq 10\%$ 

**Durability** F2

Active soluble salts content S2

**Configuration** Vertically Perforated 18-28% Voids

Dry weight per brick 2.35kg

Pack Size

Factory Claughton

**EAN** 5057595000781